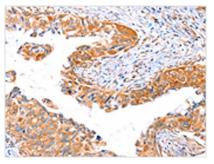

**Image** 

The image on the left is immunohistochemistry of paraffin-embedded Human cervical cancer tissue using CSB-PA070672(AP1B1 Antibody) at dilution 1/70, on the right is treated with synthetic peptide. (Original magnification: ×200)