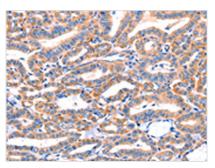

The image on the left is immunohistochemistry of paraffin-embedded Human thyroid cancer tissue using CSB-PA070672(AP1B1 Antibody) at dilution 1/70, on the right is treated with synthetic peptide. (Original magnification: ×200)