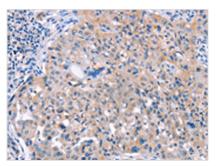

The image on the left is immunohistochemistry of paraffin-embedded Human lung cancer tissue using CSB-PA062845(AP1B1 Antibody) at dilution 1/70, on the right is treated with synthetic peptide. (Original magnification: ×200)