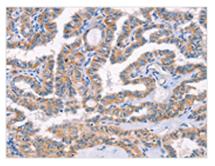

**Image** 

The image on the left is immunohistochemistry of paraffin-embedded Human thyroid cancer tissue using CSB-PA062845(AP1B1 Antibody) at dilution 1/70, on the right is treated with synthetic peptide. (Original magnification: ×200)