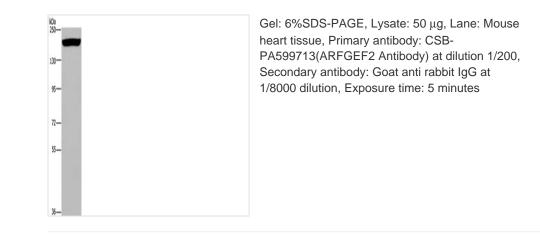

## **ARFGEF2** Antibody

| Product Code                                                  | CSB-PA599713                                                                                      |
|---------------------------------------------------------------|---------------------------------------------------------------------------------------------------|
| Storage                                                       | Upon receipt, store at -20°C or -80°C. Avoid repeated freeze.                                     |
| Uniprot No.                                                   | Q9Y6D5                                                                                            |
| Immunogen                                                     | Synthetic peptide of Human ARFGEF2                                                                |
| Raised In                                                     | Rabbit                                                                                            |
| Species Reactivity                                            | Human,Mouse,Rat                                                                                   |
| <b>Tested Applications</b>                                    | ELISA,WB,IHC;ELISA:1:1000-1:2000,WB:1:200-1:1000,IHC:1:50-1:200                                   |
| Form                                                          | Liquid                                                                                            |
|                                                               | Liquid                                                                                            |
| Conjugate                                                     | Non-conjugated                                                                                    |
|                                                               | •                                                                                                 |
| Conjugate                                                     | Non-conjugated                                                                                    |
| Conjugate<br>Storage Buffer                                   | Non-conjugated<br>-20°C, pH7.4 PBS, 0.05% NaN3, 40% Glycerol                                      |
| Conjugate<br>Storage Buffer<br>Purification Method            | Non-conjugated<br>-20°C, pH7.4 PBS, 0.05% NaN3, 40% Glycerol<br>Antigen affinity purification     |
| Conjugate<br>Storage Buffer<br>Purification Method<br>Isotype | Non-conjugated   -20°C, pH7.4 PBS, 0.05% NaN3, 40% Glycerol   Antigen affinity purification   IgG |