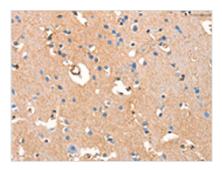

The image on the left is immunohistochemistry of paraffin-embedded Human brain tissue using CSB-PA599713(ARFGEF2 Antibody) at dilution 1/50, on the right is treated with synthetic peptide. (Original magnification: ×200)