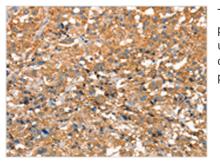

Image

The image on the left is immunohistochemistry of paraffin-embedded Human thyroid cancer tissue using CSB-PA599713(ARFGEF2 Antibody) at dilution 1/50, on the right is treated with synthetic peptide. (Original magnification: x200)