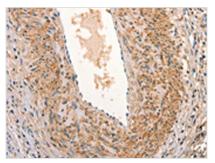

## **CUSABIO TECHNOLOGY LLC**

Gel: 8%SDS-PAGE, Lysate: 40  $\mu$ g, Lane 1-4: 293T cells, human fetal liver tissue, human cervical cancer tissue, Human fetal muscle tissue, Primary antibody: CSB-PA133087(ARFRP1 Antibody) at dilution 1/800, Secondary antibody: Goat anti rabbit IgG at 1/8000 dilution, Exposure time: 40 seconds