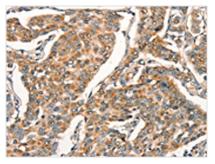

The image on the left is immunohistochemistry of paraffin-embedded Human cervical cancer tissue using CSB-PA133087(ARFRP1 Antibody) at dilution 1/25, on the right is treated with synthetic peptide. (Original magnification: ×200)