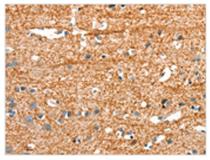

**Image** 

The image on the left is immunohistochemistry of paraffin-embedded Human brain tissue using CSB-PA906875(ARHGEF11 Antibody) at dilution 1/25, on the right is treated with synthetic peptide. (Original magnification: ×200)