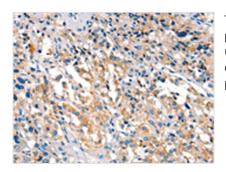

The image on the left is immunohistochemistry of paraffin-embedded Human thyroid cancer tissue using CSB-PA906875(ARHGEF11 Antibody) at dilution 1/25, on the right is treated with synthetic peptide. (Original magnification: ×200)