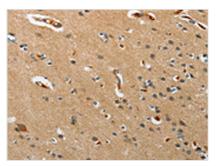

The image on the left is immunohistochemistry of paraffin-embedded Human brain cancer tissue using CSB-PA685328(PITX3 Antibody) at dilution 1/15, on the right is treated with synthetic peptide. (Original magnification: ×200)