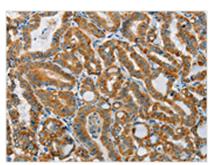

**Image** 

The image on the left is immunohistochemistry of paraffin-embedded Human thyroid cancer tissue using CSB-PA685328(PITX3 Antibody) at dilution 1/15, on the right is treated with synthetic peptide. (Original magnification: ×200)