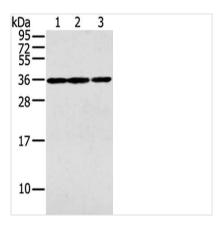

## **CUSABIO TECHNOLOGY LLC**

🕜 Tel: +1-301-363-4651 💮 Email: cusabio@cusabio.com 🌔 Website: www.cusabio.com 🌘

Gel: 12%SDS-PAGE, Lysate: 40  $\mu$ g, Lane 1-3: 231 cell, mouse brain tissue and A549 cell, Primary antibody: CSB-PA685328(PITX3 Antibody) at dilution 1/200 dilution, Secondary antibody: Goat anti rabbit IgG at 1/8000 dilution, Exposure time: 40 seconds