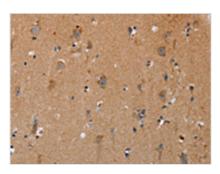

**Image** 

The image on the left is immunohistochemistry of paraffin-embedded Human breast cancer tissue using CSB-PA576563(NRG3 Antibody) at dilution 1/30, on the right is treated with synthetic peptide. (Original magnification: ×200)

The image on the left is immunohistochemistry of paraffin-embedded Human brain tissue using CSB-PA576563(NRG3 Antibody) at dilution 1/30, on the right is treated with synthetic peptide. (Original magnification: x200)