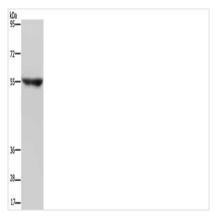

## **CUSABIO TECHNOLOGY LLC**

🕜 Tel: +1-301-363-4651 🛛 Email: cusabio@cusabio.com 🕒 Website: www.cusabio.com 💣

Gel: 6%SDS-PAGE, Lysate: 40 μg, Lane: Human fetal brain tissue, Primary antibody: CSB-PA576563(NRG3 Antibody) at dilution 1/200, Secondary antibody: Goat anti rabbit IgG at 1/8000 dilution, Exposure time: 2 minutes