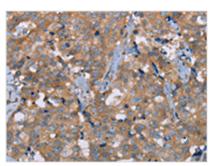

The image on the left is immunohistochemistry of paraffin-embedded Human brain tissue using CSB-PA576563(NRG3 Antibody) at dilution 1/30, on the right is treated with synthetic peptide. (Original magnification: x200)