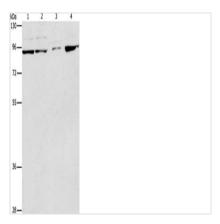

## **CUSABIO TECHNOLOGY LLC**

Gel: 8%SDS-PAGE, Lysate: 40 µg, Lane 1-4: Raji cells, A549 cells, A431 cells, K562 cells, Primary antibody: CSB-PA797994(PIK3R2 Antibody) at dilution 1/233, Secondary antibody: Goat anti rabbit IgG at 1/8000 dilution, Exposure time: 2 minutes