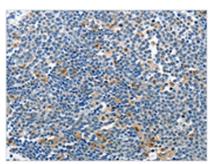

**Image** 

The image on the left is immunohistochemistry of paraffin-embedded Human lymphoma tissue using CSB-PA797994(PIK3R2 Antibody) at dilution 1/70, on the right is treated with synthetic peptide. (Original magnification: ×200)