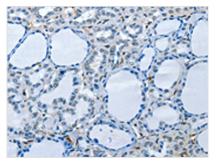

The image on the left is immunohistochemistry of paraffin-embedded Human thyroid cancer tissue using CSB-PA797994(PIK3R2 Antibody) at dilution 1/70, on the right is treated with synthetic peptide. (Original magnification: ×200)