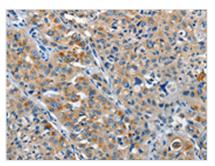

The image on the left is immunohistochemistry of paraffin-embedded Human lung cancer tissue using CSB-PA444209(NEK1 Antibody) at dilution 1/25, on the right is treated with synthetic peptide. (Original magnification: ×200)