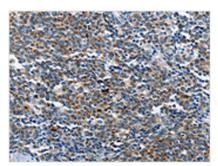

**Image** 

The image on the left is immunohistochemistry of paraffin-embedded Human lymphoma tissue using CSB-PA444209(NEK1 Antibody) at dilution 1/25, on the right is treated with synthetic peptide. (Original magnification: ×200)