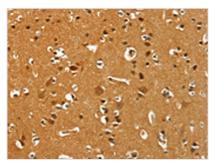

The image on the left is immunohistochemistry of paraffin-embedded Human brain tissue using CSB-PA079894(PFKFB1 Antibody) at dilution 1/60, on the right is treated with synthetic peptide. (Original magnification: ×200)