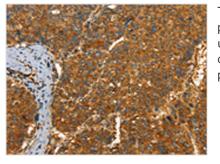

Image

The image on the left is immunohistochemistry of paraffin-embedded Human liver cancer tissue using CSB-PA079894(PFKFB1 Antibody) at dilution 1/60, on the right is treated with synthetic peptide. (Original magnification: x200)