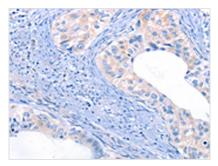

The image on the left is immunohistochemistry of paraffin-embedded Human cervical cancer tissue using CSB-PA206082(THBS1 Antibody) at dilution 1/50, on the right is treated with synthetic peptide. (Original magnification: ×200)