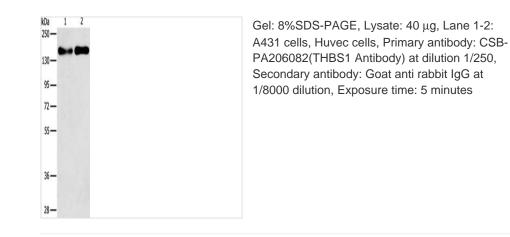

| -20°C, pH7.4 PBS, 0.05% NaN3, 40% Glycerol<br>Antigen affinity purification        |
| Purification Method                | -20°C, pH7.4 PBS, 0.05% NaN3, 40% Glycerol<br>Antigen affinity purification<br>IgG |

Image



The image on the left is immunohistochemistry of paraffin-embedded Human thyroid cancer tissue using CSB-PA206082(THBS1 Antibody) at dilution 1/50, on the right is treated with synthetic peptide. (Original magnification: x200)



The image on the left is immunohistochemistry of paraffin-embedded Human cervical cancer tissue using CSB-PA206082(THBS1 Antibody) at dilution 1/50, on the right is treated with synthetic peptide. (Original magnification: ×200)

1



## **CUSABIO TECHNOLOGY LLC**

🕜 Tel: +1-301-363-4651 🛛 🖂 Email: cusabio@cusabio.com 📀 Website: www.cusabio.com 🍵