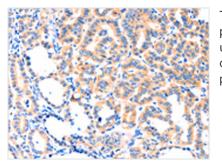

Image

The image on the left is immunohistochemistry of paraffin-embedded Human thyroid cancer tissue using CSB-PA206082(THBS1 Antibody) at dilution 1/50, on the right is treated with synthetic peptide. (Original magnification: x200)