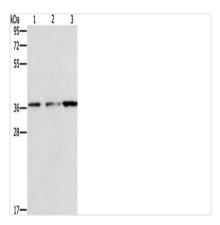

## **CUSABIO TECHNOLOGY LLC**

🕜 Tel: +1-301-363-4651 🛛 Email: cusabio@cusabio.com 🕒 Website: www.cusabio.com 🥑

Gel: 10%SDS-PAGE, Lysate: 40  $\mu$ g, Lane 1-3: Mouse liver tissue, A172 cells, human prostate tissue, Primary antibody: CSB-PA977374(NDNL2 Antibody) at dilution 1/1500, Secondary antibody: Goat anti rabbit IgG at 1/8000 dilution, Exposure time: 1 minute