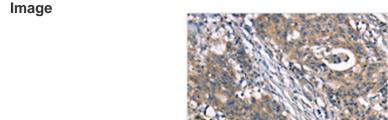

The image on the left is immunohistochemistry of paraffin-embedded Human gastic cancer tissue using CSB-PA977374(NDNL2 Antibody) at dilution 1/40, on the right is treated with synthetic peptide. (Original magnification: ×200)