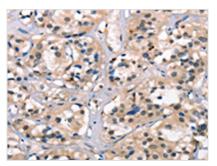

The image on the left is immunohistochemistry of paraffin-embedded Human thyroid cancer tissue using CSB-PA977374(NDNL2 Antibody) at dilution 1/40, on the right is treated with synthetic peptide. (Original magnification: ×200)