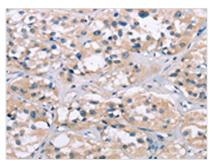

The image on the left is immunohistochemistry of paraffin-embedded Human thyroid cancer tissue using CSB-PA930405(ELP3 Antibody) at dilution 1/15, on the right is treated with synthetic peptide. (Original magnification: ×200)