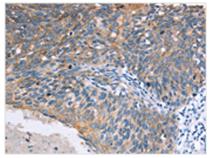

**Image** 

The image on the left is immunohistochemistry of paraffin-embedded Human cervical cancer tissue using CSB-PA930405(ELP3 Antibody) at dilution 1/15, on the right is treated with synthetic peptide. (Original magnification: ×200)