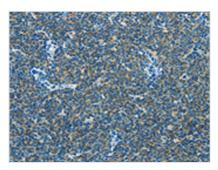

The image on the left is immunohistochemistry of paraffin-embedded Human lymphoma tissue using CSB-PA589152(CAV3 Antibody) at dilution 1/30, on the right is treated with synthetic peptide. (Original magnification: ×200)