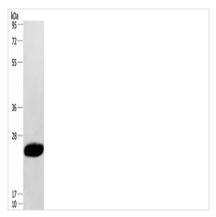

## **CUSABIO TECHNOLOGY LLC**

Gel: 10%SDS-PAGE, Lysate: 40 μg, Lane: Human fetal muscle tissue, Primary antibody: CSB-PA589152(CAV3 Antibody) at dilution 1/500, Secondary antibody: Goat anti rabbit IgG at 1/8000 dilution, Exposure time: 15 seconds