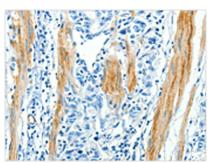

**Image** 

The image on the left is immunohistochemistry of paraffin-embedded Human gastic cancer tissue using CSB-PA589152(CAV3 Antibody) at dilution 1/30, on the right is treated with synthetic peptide. (Original magnification: ×200)