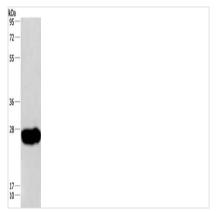

## **CUSABIO TECHNOLOGY LLC**

Gel: 10%SDS-PAGE, Lysate: 40 µg, Lane: Human fetal muscle tissue, Primary antibody: CSB-PA057927(CAV3 Antibody) at dilution 1/550, Secondary antibody: Goat anti rabbit IgG at 1/8000 dilution, Exposure time: 15 seconds