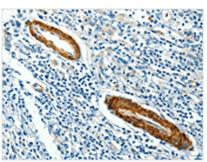

**Image** 

The image on the left is immunohistochemistry of paraffin-embedded Human gastic cancer tissue using CSB-PA057927(CAV3 Antibody) at dilution 1/40, on the right is treated with synthetic peptide. (Original magnification: ×200)