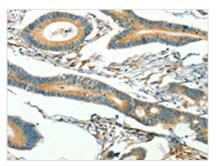

The image on the left is immunohistochemistry of paraffin-embedded Human thyroid cancer tissue using CSB-PA057927(CAV3 Antibody) at dilution 1/40, on the right is treated with synthetic peptide. (Original magnification: ×200)