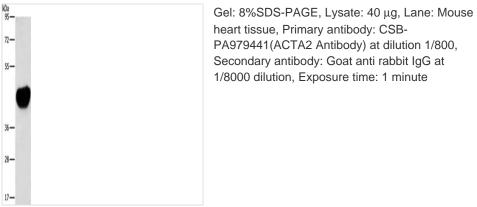

## ACTA2 Antibody

| Product Code                                                  | CSB-PA979441                                                                                      |
|---------------------------------------------------------------|---------------------------------------------------------------------------------------------------|
| Storage                                                       | Upon receipt, store at -20°C or -80°C. Avoid repeated freeze.                                     |
| Uniprot No.                                                   | P62736                                                                                            |
| Immunogen                                                     | Synthetic peptide of Human ACTA2                                                                  |
| Raised In                                                     | Rabbit                                                                                            |
| Species Reactivity                                            | Human,Mouse,Rat                                                                                   |
| Tested Applications                                           | ELISA,WB,IHC;ELISA:1:2000-1:10000,WB:1:1000-1:5000,IHC:1:50-1:200                                 |
| Form                                                          | Liquid                                                                                            |
|                                                               | січии                                                                                             |
| Conjugate                                                     | Non-conjugated                                                                                    |
|                                                               | •                                                                                                 |
| Conjugate                                                     | Non-conjugated                                                                                    |
| Conjugate<br>Storage Buffer                                   | Non-conjugated<br>-20°C, pH7.4 PBS, 0.05% NaN3, 40% Glycerol                                      |
| Conjugate<br>Storage Buffer<br>Purification Method            | Non-conjugated<br>-20°C, pH7.4 PBS, 0.05% NaN3, 40% Glycerol<br>Antigen affinity purification     |
| Conjugate<br>Storage Buffer<br>Purification Method<br>Isotype | Non-conjugated   -20°C, pH7.4 PBS, 0.05% NaN3, 40% Glycerol   Antigen affinity purification   IgG |