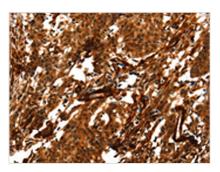

The image on the left is immunohistochemistry of paraffin-embedded Human gastric cancer tissue using CSB-PA979441(ACTA2 Antibody) at dilution 1/40, on the right is treated with synthetic peptide. (Original magnification: ×200)