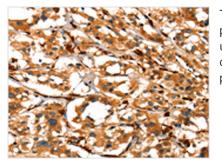

Image

The image on the left is immunohistochemistry of paraffin-embedded Human thyroid cancer tissue using CSB-PA979441(ACTA2 Antibody) at dilution 1/40, on the right is treated with synthetic peptide. (Original magnification: x200)