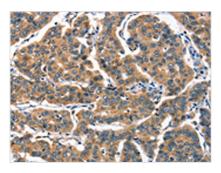

The image on the left is immunohistochemistry of paraffin-embedded Human breast cancer tissue using CSB-PA624049(ALOX15 Antibody) at dilution 1/60, on the right is treated with synthetic peptide. (Original magnification: ×200)