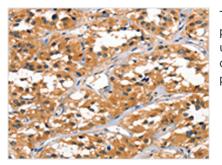

The image on the left is immunohistochemistry of paraffin-embedded Human thyroid cancer tissue using CSB-PA624049(ALOX15 Antibody) at dilution 1/60, on the right is treated with synthetic peptide. (Original magnification: x200)