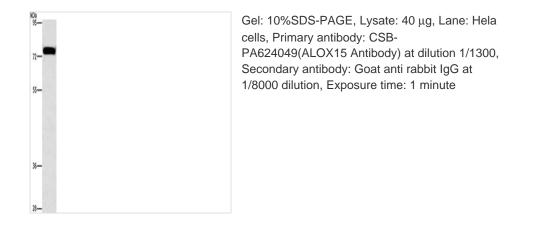

## ALOX15 Antibody

| Product Code                 | CSB-PA624049                                                      |
|------------------------------|-------------------------------------------------------------------|
| Storage                      | Upon receipt, store at -20°C or -80°C. Avoid repeated freeze.     |
| Uniprot No.                  | P16050                                                            |
| Immunogen                    | Synthetic peptide of Human ALOX15                                 |
| Raised In                    | Rabbit                                                            |
| Species Reactivity           | Human,Mouse,Rat                                                   |
| Tested Applications          | ELISA,WB,IHC;ELISA:1:2000-1:10000,WB:1:1000-1:5000,IHC:1:50-1:200 |
| Form                         | Liquid                                                            |
| Conjugate                    | Non-conjugated                                                    |
| Storage Buffer               | -20°C, pH7.4 PBS, 0.05% NaN3, 40% Glycerol                        |
| Purification Method          | Antigen affinity purification                                     |
|                              |                                                                   |
| Isotype                      | IgG                                                               |
| Isotype<br>Immunogen Species | IgG<br>Homo sapiens (Human)                                       |
|                              | -                                                                 |