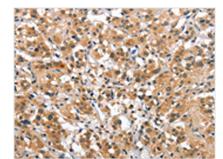

The image on the left is immunohistochemistry of paraffin-embedded Human thyroid cancer tissue using CSB-PA042170(SMAD1 Antibody) at dilution 1/40, on the right is treated with synthetic peptide. (Original magnification: ×200)