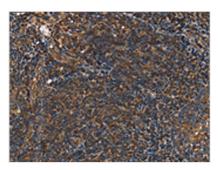

The image on the left is immunohistochemistry of paraffin-embedded Human tonsil tissue using CSB-PA920084(PLIN2 Antibody) at dilution 1/40, on the right is treated with synthetic peptide. (Original magnification: x200)