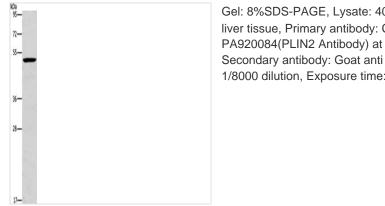

1

🕜 Tel: +1-301-363-4651 🛛 🖂 Email: cusabio@cusabio.com 🥥 Website: www.cusabio.com 🧉

Gel: 8%SDS-PAGE, Lysate: 40 µg, Lane: Mouse liver tissue, Primary antibody: CSB-PA920084(PLIN2 Antibody) at dilution 1/600, Secondary antibody: Goat anti rabbit IgG at 1/8000 dilution, Exposure time: 1 minute