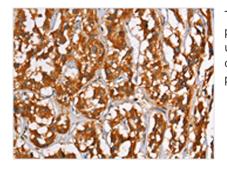

Image

The image on the left is immunohistochemistry of paraffin-embedded Human thyroid cancer tissue using CSB-PA920084(PLIN2 Antibody) at dilution 1/40, on the right is treated with synthetic peptide. (Original magnification: x200)