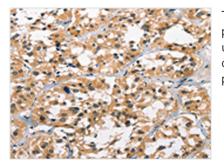

The image on the left is immunohistochemistry of paraffin-embedded Human thyroid cancer tissue using CSB-PA181048(GPR182 Antibody) at dilution 1/30, on the right is treated with synthetic peptide. (Original magnification: x200)