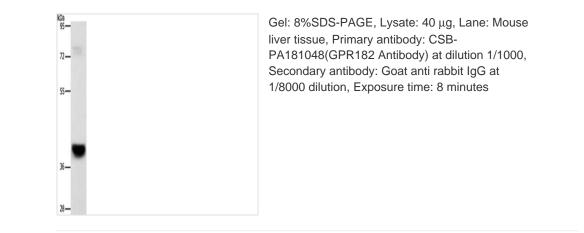

## **GPR182** Antibody

| Product Code                                     | CSB-PA181048                                                                       |
|--------------------------------------------------|------------------------------------------------------------------------------------|
| Storage                                          | Upon receipt, store at -20°C or -80°C. Avoid repeated freeze.                      |
| Uniprot No.                                      | O15218                                                                             |
| Immunogen                                        | Synthetic peptide of Human GPR182                                                  |
| Raised In                                        | Rabbit                                                                             |
| Species Reactivity                               | Human,Mouse                                                                        |
| Tested Applications                              | ELISA,WB,IHC;ELISA:1:1000-1:2000,WB:1:200-1:1000,IHC:1:25-1:100                    |
| Form                                             | Liquid                                                                             |
|                                                  |                                                                                    |
| Conjugate                                        | Non-conjugated                                                                     |
| Conjugate<br>Storage Buffer                      | Non-conjugated<br>-20°C, pH7.4 PBS, 0.05% NaN3, 40% Glycerol                       |
|                                                  |                                                                                    |
| Storage Buffer                                   | -20°C, pH7.4 PBS, 0.05% NaN3, 40% Glycerol                                         |
| Storage Buffer<br>Purification Method            | -20°C, pH7.4 PBS, 0.05% NaN3, 40% Glycerol<br>Antigen affinity purification        |
| Storage Buffer<br>Purification Method<br>Isotype | -20°C, pH7.4 PBS, 0.05% NaN3, 40% Glycerol<br>Antigen affinity purification<br>IgG |