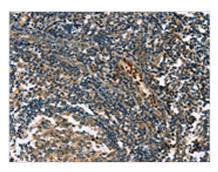

The image on the left is immunohistochemistry of paraffin-embedded Human tonsil tissue using CSB-PA181048(GPR182 Antibody) at dilution 1/30, on the right is treated with synthetic peptide. (Original magnification: ×200)