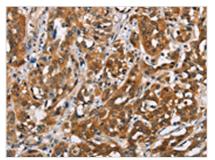

The image on the left is immunohistochemistry of paraffin-embedded Human esophagus cancer tissue using CSB-PA203041(SH2B2 Antibody) at dilution 1/30, on the right is treated with synthetic peptide. (Original magnification: ×200)