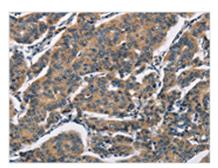

**Image** 

The image on the left is immunohistochemistry of paraffin-embedded Human breast cancer tissue using CSB-PA203041(SH2B2 Antibody) at dilution 1/30, on the right is treated with synthetic peptide. (Original magnification: ×200)