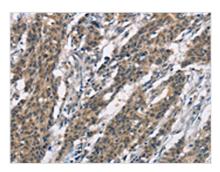

The image on the left is immunohistochemistry of paraffin-embedded Human gastric cancer tissue using CSB-PA038897(SH2B2 Antibody) at dilution 1/15, on the right is treated with synthetic peptide. (Original magnification: ×200)