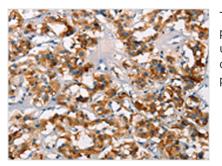

Image

The image on the left is immunohistochemistry of paraffin-embedded Human thyroid cancer tissue using CSB-PA038897(SH2B2 Antibody) at dilution 1/15, on the right is treated with synthetic peptide. (Original magnification: x200)