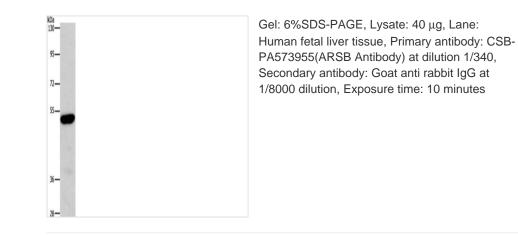

## **ARSB** Antibody

| Product Code                                     | CSB-PA573955                                                                       |
|--------------------------------------------------|------------------------------------------------------------------------------------|
| Storage                                          | Upon receipt, store at -20°C or -80°C. Avoid repeated freeze.                      |
| Uniprot No.                                      | P15848                                                                             |
| Immunogen                                        | Synthetic peptide of Human ARSB                                                    |
| Raised In                                        | Rabbit                                                                             |
| Species Reactivity                               | Human                                                                              |
| Tested Applications                              | ELISA,WB,IHC;ELISA:1:1000-1:2000,WB:1:200-1:1000,IHC:1:50-1:200                    |
| Form                                             | Liquid                                                                             |
|                                                  |                                                                                    |
| Conjugate                                        | Non-conjugated                                                                     |
| Conjugate<br>Storage Buffer                      | Non-conjugated<br>-20°C, pH7.4 PBS, 0.05% NaN3, 40% Glycerol                       |
|                                                  |                                                                                    |
| Storage Buffer                                   | -20°C, pH7.4 PBS, 0.05% NaN3, 40% Glycerol                                         |
| Storage Buffer<br>Purification Method            | -20°C, pH7.4 PBS, 0.05% NaN3, 40% Glycerol<br>Antigen affinity purification        |
| Storage Buffer<br>Purification Method<br>Isotype | -20°C, pH7.4 PBS, 0.05% NaN3, 40% Glycerol<br>Antigen affinity purification<br>IgG |