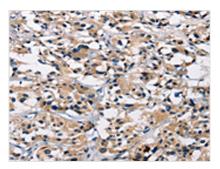

The image on the left is immunohistochemistry of paraffin-embedded Human thyroid cancer tissue using CSB-PA573955(ARSB Antibody) at dilution 1/50, on the right is treated with synthetic peptide. (Original magnification: ×200)