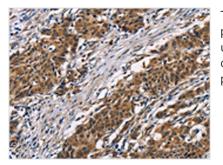

Image

The image on the left is immunohistochemistry of paraffin-embedded Human gastic cancer tissue using CSB-PA573955(ARSB Antibody) at dilution 1/50, on the right is treated with synthetic peptide. (Original magnification: x200)