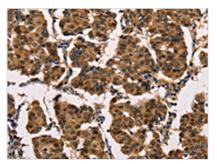

The image on the left is immunohistochemistry of paraffin-embedded Human breast cancer tissue using CSB-PA444799(ATP7A Antibody) at dilution 1/50, on the right is treated with synthetic peptide. (Original magnification: ×200)