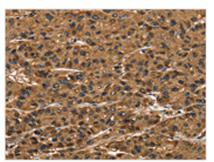

**Image** 

The image on the left is immunohistochemistry of paraffin-embedded Human liver cancer tissue using CSB-PA444799(ATP7A Antibody) at dilution 1/50, on the right is treated with synthetic peptide. (Original magnification: ×200)