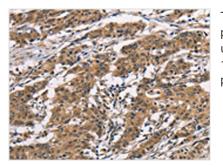

Image

The image on the left is immunohistochemistry of paraffin-embedded Human gastic cancer tissue using CSB-PA013118(BAI1 Antibody) at dilution 1/40, on the right is treated with synthetic peptide. (Original magnification: x200)