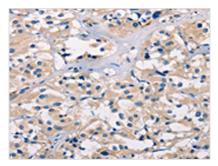

The image on the left is immunohistochemistry of paraffin-embedded Human thyroid cancer tissue using CSB-PA013118(BAI1 Antibody) at dilution 1/40, on the right is treated with synthetic peptide. (Original magnification: x200)