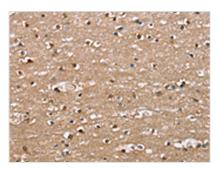

The image on the left is immunohistochemistry of paraffin-embedded Human brain tissue using CSB-PA999579(ADGRB2 Antibody) at dilution 1/25, on the right is treated with synthetic peptide. (Original magnification: ×200)