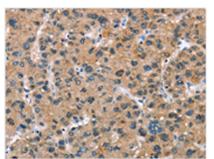

**Image** 

The image on the left is immunohistochemistry of paraffin-embedded Human liver cancer tissue using CSB-PA999579(ADGRB2 Antibody) at dilution 1/25, on the right is treated with synthetic peptide. (Original magnification: ×200)