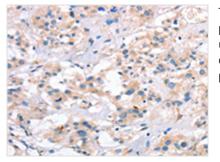

Image

The image on the left is immunohistochemistry of paraffin-embedded Human thyroid cancer tissue using CSB-PA954798(SLC4A1 Antibody) at dilution 1/15, on the right is treated with synthetic peptide. (Original magnification: ×200)