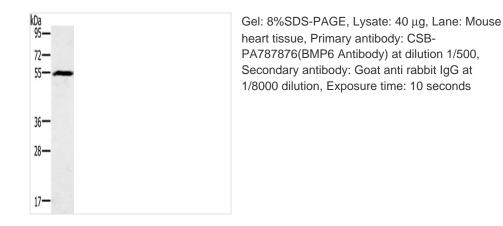

## **BMP6** Antibody

| Product Code                       | CSB-PA787876                                                                |
|------------------------------------|-----------------------------------------------------------------------------|
| Storage                            | Upon receipt, store at -20°C or -80°C. Avoid repeated freeze.               |
| Uniprot No.                        | P22004                                                                      |
| Immunogen                          | Synthetic peptide of Human BMP6                                             |
| Raised In                          | Rabbit                                                                      |
| Species Reactivity                 | Human,Mouse,Rat                                                             |
| Tested Applications                | ELISA,WB,IHC;ELISA:1:2000-1:5000,WB:1:500-1:2000,IHC:1:50-1:200             |
| Form                               | Liquid                                                                      |
| Conjugate                          | Non-conjugated                                                              |
|                                    |                                                                             |
| Storage Buffer                     | -20°C, pH7.4 PBS, 0.05% NaN3, 40% Glycerol                                  |
| Storage Buffer Purification Method | -20°C, pH7.4 PBS, 0.05% NaN3, 40% Glycerol<br>Antigen affinity purification |
|                                    |                                                                             |
| Purification Method                | Antigen affinity purification                                               |
| Purification Method                | Antigen affinity purification<br>IgG                                        |