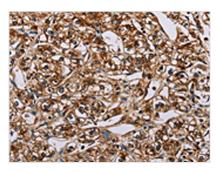

The image on the left is immunohistochemistry of paraffin-embedded Human prostate cancer tissue using CSB-PA787876(BMP6 Antibody) at dilution 1/50, on the right is treated with synthetic peptide. (Original magnification: ×200)