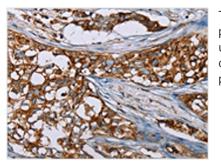

Image

The image on the left is immunohistochemistry of paraffin-embedded Human breast cancer tissue using CSB-PA787876(BMP6 Antibody) at dilution 1/50, on the right is treated with synthetic peptide. (Original magnification: x200)