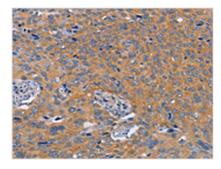

**Image** 

The image on the left is immunohistochemistry of paraffin-embedded Human cervical cancer tissue using CSB-PA554403(BOD1 Antibody) at dilution 1/60, on the right is treated with synthetic peptide. (Original magnification: ×200)