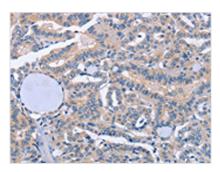

The image on the left is immunohistochemistry of paraffin-embedded Human thyroid cancer tissue using CSB-PA554403(BOD1 Antibody) at dilution 1/60, on the right is treated with synthetic peptide. (Original magnification: ×200)