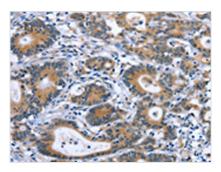

The image on the left is immunohistochemistry of paraffin-embedded Human colon cancer tissue using CSB-PA128816(IBSP Antibody) at dilution 1/30, on the right is treated with synthetic peptide. (Original magnification: x200)