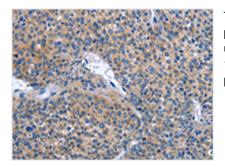

The image on the left is immunohistochemistry of paraffin-embedded Human liver cancer tissue using CSB-PA128816(IBSP Antibody) at dilution 1/30, on the right is treated with synthetic peptide. (Original magnification: x200)