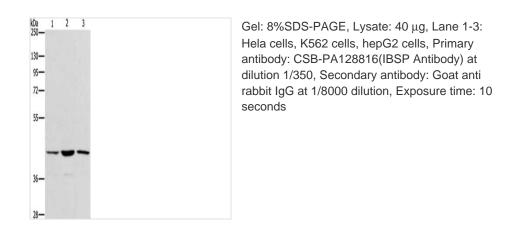

## **IBSP** Antibody

| Product Code        | CSB-PA128816                                                    |
|---------------------|-----------------------------------------------------------------|
| Storage             | Upon receipt, store at -20°C or -80°C. Avoid repeated freeze.   |
| Uniprot No.         | P21815                                                          |
| Immunogen           | Synthetic peptide of Human IBSP                                 |
| Raised In           | Rabbit                                                          |
| Species Reactivity  | Human,Mouse                                                     |
| Tested Applications | ELISA,WB,IHC;ELISA:1:1000-1:2000,WB:1:200-1:1000,IHC:1:25-1:100 |
| Form                | Liquid                                                          |
| Conjugate           | Non-conjugated                                                  |
| Storage Buffer      | -20°C, pH7.4 PBS, 0.05% NaN3, 40% Glycerol                      |
| Purification Method | Antigen affinity purification                                   |
| Isotype             | IgG                                                             |
| Immunogen Species   | Homo sapiens (Human)                                            |
|                     |                                                                 |
| Target Names        | IBSP                                                            |