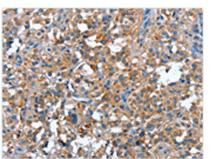

**Image** 

The image on the left is immunohistochemistry of paraffin-embedded Human thyroid cancer tissue using CSB-PA202119(PLA2G6 Antibody) at dilution 1/15, on the right is treated with synthetic peptide. (Original magnification: ×200)