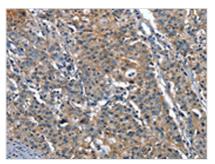

The image on the left is immunohistochemistry of paraffin-embedded Human gastric cancer tissue using CSB-PA202119(PLA2G6 Antibody) at dilution 1/15, on the right is treated with synthetic peptide. (Original magnification: ×200)