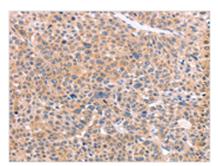

**Image** 

The image on the left is immunohistochemistry of paraffin-embedded Human liver cancer tissue using CSB-PA087056(NCAM1 Antibody) at dilution 1/50, on the right is treated with synthetic peptide. (Original magnification: ×200)