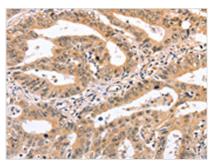

The image on the left is immunohistochemistry of paraffin-embedded Human gastric cancer tissue using CSB-PA087056(NCAM1 Antibody) at dilution 1/50, on the right is treated with synthetic peptide. (Original magnification: ×200)