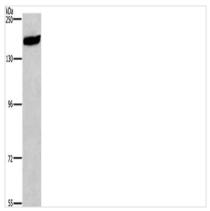

## **CUSABIO TECHNOLOGY LLC**

Gel: 6%SDS-PAGE, Lysate: 40 μg, Lane: 293T cells, Primary antibody: CSB-PA087056(NCAM1 Antibody) at dilution 1/400, Secondary antibody: Goat anti rabbit IgG at 1/8000 dilution, Exposure time: 40 seconds