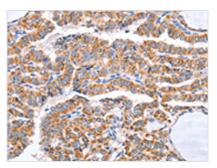

**Image** 

The image on the left is immunohistochemistry of paraffin-embedded Human liver cancer tissue using CSB-PA280651(B3GAT1 Antibody) at dilution 1/50, on the right is treated with synthetic peptide. (Original magnification: ×200)