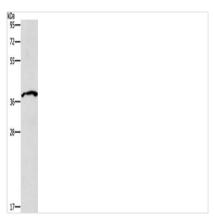

## **CUSABIO TECHNOLOGY LLC**

Gel: 10%SDS-PAGE, Lysate: 40 μg, Lane: Human chromaffin cell tumor tissue, Primary antibody: CSB-PA280651(B3GAT1 Antibody) at dilution 1/600, Secondary antibody: Goat anti rabbit IgG at 1/8000 dilution, Exposure time: 3 minutes