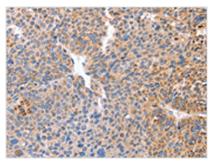

The image on the left is immunohistochemistry of paraffin-embedded Human thyroid cancer tissue using CSB-PA280651(B3GAT1 Antibody) at dilution 1/50, on the right is treated with synthetic peptide. (Original magnification: ×200)