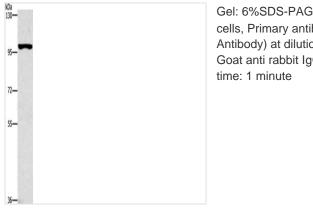

## **CUSABIO TECHNOLOGY LLC**

🕜 Tel: +1-301-363-4651 🛛 🖂 Email: cusabio@cusabio.com 🥥 Website: www.cusabio.com 🧉

Gel: 6%SDS-PAGE, Lysate: 40 µg, Lane: K562 cells, Primary antibody: CSB-PA084372(CDC27 Antibody) at dilution 1/400, Secondary antibody: Goat anti rabbit IgG at 1/8000 dilution, Exposure