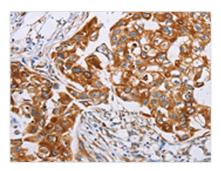

The image on the left is immunohistochemistry of paraffin-embedded Human breast cancer tissue using CSB-PA084372(CDC27 Antibody) at dilution 1/20, on the right is treated with synthetic peptide. (Original magnification: ×200)