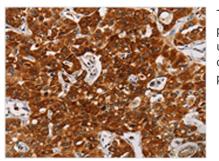

Image

The image on the left is immunohistochemistry of paraffin-embedded Human lung cancer tissue using CSB-PA084372(CDC27 Antibody) at dilution 1/20, on the right is treated with synthetic peptide. (Original magnification: x200)