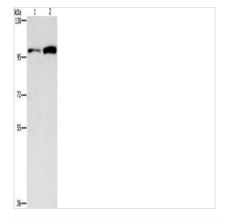

Gel: 6%SDS-PAGE, Lysate: 40 µg, Lane 1-2: HepG2 cells, K562 cells, Primary antibody: CSB-PA585818(CDC27 Antibody) at dilution 1/750, Secondary antibody: Goat anti rabbit IgG at 1/8000 dilution, Exposure time: 5 seconds