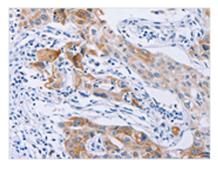

**Image** 

The image on the left is immunohistochemistry of paraffin-embedded Human lung cancer tissue using CSB-PA585818(CDC27 Antibody) at dilution 1/40, on the right is treated with synthetic peptide. (Original magnification: ×200)