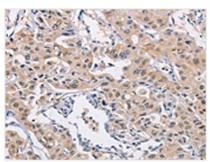

**Image** 

The image on the left is immunohistochemistry of paraffin-embedded Human lung cancer tissue using CSB-PA924477(CDC34 Antibody) at dilution 1/40, on the right is treated with synthetic peptide. (Original magnification: ×200)