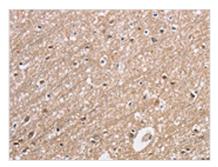

The image on the left is immunohistochemistry of paraffin-embedded Human brain tissue using CSB-PA924477(CDC34 Antibody) at dilution 1/40, on the right is treated with synthetic peptide. (Original magnification: ×200)