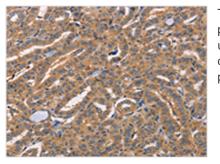

Image

The image on the left is immunohistochemistry of paraffin-embedded Human thyroid cancer tissue using CSB-PA198566(CDCA4 Antibody) at dilution 1/50, on the right is treated with synthetic peptide. (Original magnification: x200)