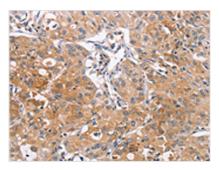

The image on the left is immunohistochemistry of paraffin-embedded Human lung cancer tissue using CSB-PA198566(CDCA4 Antibody) at dilution 1/50, on the right is treated with synthetic peptide. (Original magnification: ×200)