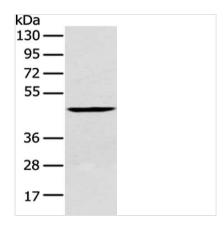

Gel: 8%SDS-PAGE, Lysate: 40 µg, Lane: 293T cell, Primary antibody: CSB-PA976066(CRLF2 Antibody) at dilution 1/200 dilution, Secondary antibody: Goat anti rabbit IgG at 1/8000 dilution, Exposure time: 1 minute