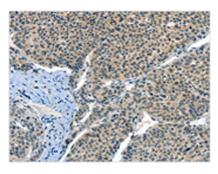

**Image** 

The image on the left is immunohistochemistry of paraffin-embedded Human liver cancer tissue using CSB-PA976066(CRLF2 Antibody) at dilution 1/60, on the right is treated with synthetic peptide. (Original magnification: ×200)