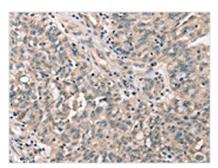

**Image** 

The image on the left is immunohistochemistry of paraffin-embedded Human ovarian cancer tissue using CSB-PA998940(CDK12 Antibody) at dilution 1/30, on the right is treated with synthetic peptide. (Original magnification: ×200)