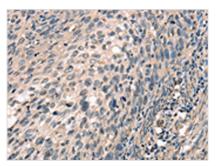

The image on the left is immunohistochemistry of paraffin-embedded Human cervical cancer tissue using CSB-PA998940(CDK12 Antibody) at dilution 1/30, on the right is treated with synthetic peptide. (Original magnification: ×200)