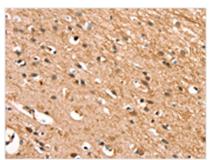

**Image** 

The image on the left is immunohistochemistry of paraffin-embedded Human brain tissue using CSB-PA027621(CSTB Antibody) at dilution 1/30, on the right is treated with synthetic peptide. (Original magnification: ×200)