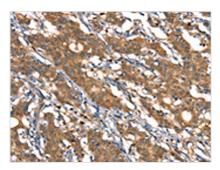

The image on the left is immunohistochemistry of paraffin-embedded Human gastric cancer tissue using CSB-PA027621(CSTB Antibody) at dilution 1/30, on the right is treated with synthetic peptide. (Original magnification: ×200)