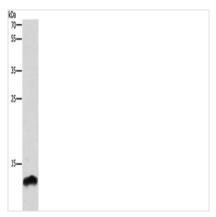

## **CUSABIO TECHNOLOGY LLC**

🕜 Tel: +1-301-363-4651 🛛 Email: cusabio@cusabio.com 🕒 Website: www.cusabio.com 💣

Gel: 10+12%SDS-PAGE, Lysate: 40  $\mu$ g, Lane: Mouse spleen tissue, Primary antibody: CSB-PA027621(CSTB Antibody) at dilution 1/300, Secondary antibody: Goat anti rabbit IgG at 1/8000 dilution, Exposure time: 2.5 minutes