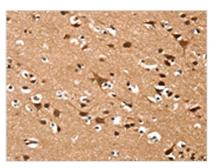

The image on the left is immunohistochemistry of paraffin-embedded Human brain tissue using CSB-PA184126(DAAM1 Antibody) at dilution 1/50, on the right is treated with synthetic peptide. (Original magnification: ×200)