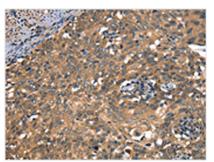

**Image** 

The image on the left is immunohistochemistry of paraffin-embedded Human cervical cancer tissue using CSB-PA184126(DAAM1 Antibody) at dilution 1/50, on the right is treated with synthetic peptide. (Original magnification: ×200)