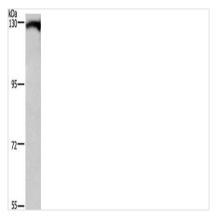

## **CUSABIO TECHNOLOGY LLC**

Gel: 6%SDS-PAGE, Lysate: 40  $\mu$ g, Lane: Human testis tissue, Primary antibody: CSB-PA184126(DAAM1 Antibody) at dilution 1/400, Secondary antibody: Goat anti rabbit IgG at 1/8000 dilution, Exposure time: 5 minutes