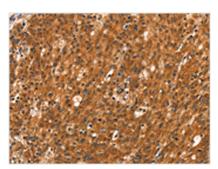

The image on the left is immunohistochemistry of paraffin-embedded Human gastic cancer tissue using CSB-PA108593(DAB2IP Antibody) at dilution 1/40, on the right is treated with synthetic peptide. (Original magnification: X200)