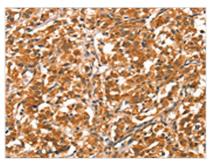

The image on the left is immunohistochemistry of paraffin-embedded Human thyroid cancer tissue using CSB-PA108593(DAB2IP Antibody) at dilution 1/40, on the right is treated with synthetic peptide. (Original magnification: X200)