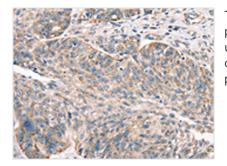

The image on the left is immunohistochemistry of paraffin-embedded Human ovarian cancer tissue using CSB-PA087606(DECR1 Antibody) at dilution 1/50, on the right is treated with synthetic peptide. (Original magnification: x200)