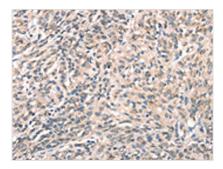

The image on the left is immunohistochemistry of paraffin-embedded Human prostate cancer tissue using CSB-PA087606(DECR1 Antibody) at dilution 1/50, on the right is treated with synthetic peptide. (Original magnification: x200)