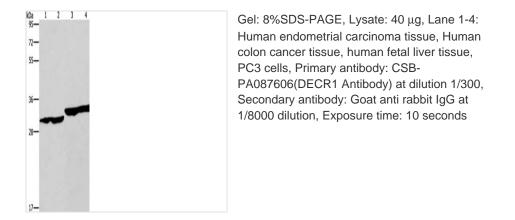

## **DECR1** Antibody

| Product Code                                                  | CSB-PA087606                                                                                      |
|---------------------------------------------------------------|---------------------------------------------------------------------------------------------------|
| Storage                                                       | Upon receipt, store at -20°C or -80°C. Avoid repeated freeze.                                     |
| Uniprot No.                                                   | Q16698                                                                                            |
| Immunogen                                                     | Synthetic peptide of Human DECR1                                                                  |
| Raised In                                                     | Rabbit                                                                                            |
| Species Reactivity                                            | Human,Mouse,Rat                                                                                   |
| Tested Applications                                           | ELISA,WB,IHC;ELISA:1:2000-1:5000,WB:1:500-1:2000,IHC:1:50-1:200                                   |
| _                                                             |                                                                                                   |
| Form                                                          | Liquid                                                                                            |
| Form<br>Conjugate                                             | Liquid<br>Non-conjugated                                                                          |
|                                                               | •                                                                                                 |
| Conjugate                                                     | Non-conjugated                                                                                    |
| Conjugate<br>Storage Buffer                                   | Non-conjugated<br>-20°C, pH7.4 PBS, 0.05% NaN3, 40% Glycerol                                      |
| Conjugate<br>Storage Buffer<br>Purification Method            | Non-conjugated<br>-20°C, pH7.4 PBS, 0.05% NaN3, 40% Glycerol<br>Antigen affinity purification     |
| Conjugate<br>Storage Buffer<br>Purification Method<br>Isotype | Non-conjugated   -20°C, pH7.4 PBS, 0.05% NaN3, 40% Glycerol   Antigen affinity purification   IgG |