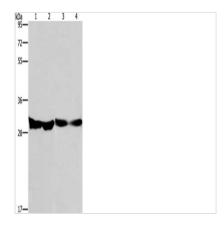

Gel: 8%SDS-PAGE, Lysate: 40 µg, Lane 1-4: Human endometrial carcinoma tissue, Human colon cancer tissue, mouse heart tissue, PC3 cells, Primary antibody: CSB-PA040684(DECR1 Antibody) at dilution 1/300, Secondary antibody: Goat anti rabbit IgG at 1/8000 dilution, Exposure time: 10 seconds