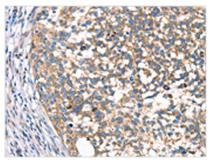

**Image** 

The image on the left is immunohistochemistry of paraffin-embedded Human cervical cancer tissue using CSB-PA040684(DECR1 Antibody) at dilution 1/40, on the right is treated with synthetic peptide. (Original magnification: ×200)