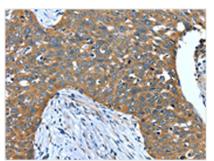

**Image** 

The image on the left is immunohistochemistry of paraffin-embedded Human cervical cancer tissue using CSB-PA199144(DTX1 Antibody) at dilution 1/40, on the right is treated with synthetic peptide. (Original magnification: ×200)