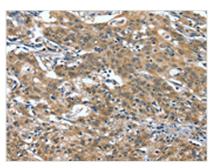

The image on the left is immunohistochemistry of paraffin-embedded Human gastric cancer tissue using CSB-PA199144(DTX1 Antibody) at dilution 1/40, on the right is treated with synthetic peptide. (Original magnification: ×200)