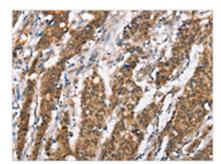

The image on the left is immunohistochemistry of paraffin-embedded Human gastic cancer tissue using CSB-PA229519(DSC2 Antibody) at dilution 1/25, on the right is treated with synthetic peptide. (Original magnification: ×200)