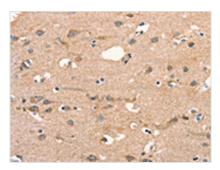

The image on the left is immunohistochemistry of paraffin-embedded Human brain tissue using CSB-PA093388(DSP Antibody) at dilution 1/15, on the right is treated with synthetic peptide. (Original magnification: x200)