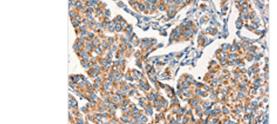

The image on the left is immunohistochemistry of paraffin-embedded Human breast cancer tissue using CSB-PA093388(DSP Antibody) at dilution 1/15, on the right is treated with synthetic peptide. (Original magnification: ×200)