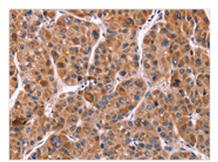

The image on the left is immunohistochemistry of paraffin-embedded Human liver cancer tissue using CSB-PA498240(EFNA5 Antibody) at dilution 1/40, on the right is treated with synthetic peptide. (Original magnification: ×200)