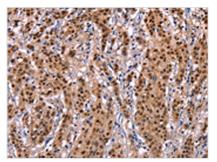

The image on the left is immunohistochemistry of paraffin-embedded Human gastric cancer tissue using CSB-PA498240(EFNA5 Antibody) at dilution 1/40, on the right is treated with synthetic peptide. (Original magnification: ×200)