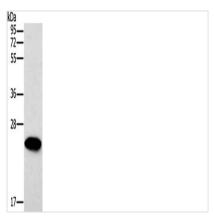

## **CUSABIO TECHNOLOGY LLC**

🕜 Tel: +1-301-363-4651 🛛 Email: cusabio@cusabio.com 🕒 Website: www.cusabio.com 💣

Gel: 10%SDS-PAGE, Lysate: 40 μg, Lane: Mouse heart tissue, Primary antibody: CSB-PA699373(ERAS Antibody) at dilution 1/500, Secondary antibody: Goat anti rabbit IgG at 1/8000 dilution, Exposure time: 20 seconds