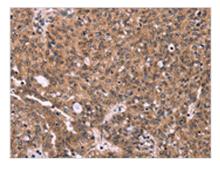

The image on the left is immunohistochemistry of paraffin-embedded Human ovarian cancer tissue using CSB-PA699373(ERAS Antibody) at dilution 1/40, on the right is treated with synthetic peptide. (Original magnification: ×200)