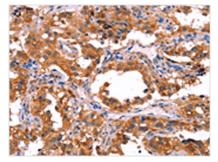

The image on the left is immunohistochemistry of paraffin-embedded Human thyroid cancer tissue using CSB-PA699373(ERAS Antibody) at dilution 1/40, on the right is treated with synthetic peptide. (Original magnification: ×200)