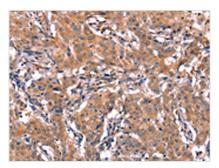

The image on the left is immunohistochemistry of paraffin-embedded Human gastric cancer tissue using CSB-PA599022(ERAS Antibody) at dilution 1/40, on the right is treated with synthetic peptide. (Original magnification: ×200)