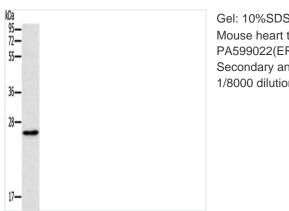

## **CUSABIO TECHNOLOGY LLC**

🕜 Tel: +1-301-363-4651 🛛 🖂 Email: cusabio@cusabio.com 🧔 Website: www.cusabio.com 🧉

Gel: 10%SDS-PAGE, Lysate: 40 µg, Lane: Mouse heart tissue, Primary antibody: CSB-PA599022(ERAS Antibody) at dilution 1/450, Secondary antibody: Goat anti rabbit IgG at 1/8000 dilution, Exposure time: 1 minute