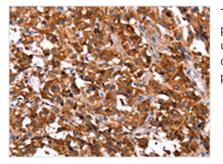

Image

The image on the left is immunohistochemistry of paraffin-embedded Human thyroid cancer tissue using CSB-PA599022(ERAS Antibody) at dilution 1/40, on the right is treated with synthetic peptide. (Original magnification: x200)